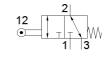

## roller lever valve VMEF-RT-M32-M-G18 Part number: 8049239

## **Data sheet**

| Feature                                 | Value                                                    |
|-----------------------------------------|----------------------------------------------------------|
| Valve function                          | 3/2-way, monostable                                      |
| Type of actuation                       | mechanical                                               |
| Design structure                        | Roller lever                                             |
|                                         | Poppet seat                                              |
| Type of reset                           | mechanical spring                                        |
| Instructions for use                    | Risk of pinching                                         |
| Sealing principle                       | soft                                                     |
| Assembly position                       | Any                                                      |
| Type of piloting                        | direct                                                   |
| Flow direction                          | reversible                                               |
| Operating medium                        | Compressed air in accordance with ISO8573-1:2010 [7:-:-] |
| Corrosion resistance classification CRC | 1 - Low corrosion stress                                 |
| Product weight                          | 209 g                                                    |
| Mounting type                           | with through hole                                        |
| Pneumatic connection, port 1            | G1/8                                                     |
| Pneumatic connection, port 2            | G1/8                                                     |
| Pneumatic connection, port 3            | G1/8                                                     |
| Materials note                          | Conforms to RoHS                                         |
| Material mounting adaptor               | steel, galvanized                                        |
| Material seals                          | NBR                                                      |
| Material housing                        | Anodised wrought aluminium alloy                         |