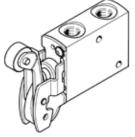

## roller lever valve VMEF-RT-M32-M-G18 Part number: 8049239

## **Data sheet**

| Feature                                 | Value                                                    |
|-----------------------------------------|----------------------------------------------------------|
| Valve function                          | 3/2-way, monostable                                      |
| Type of actuation                       | mechanical                                               |
| Design structure                        | Roller lever                                             |
|                                         | Poppet seat                                              |
| Type of reset                           | mechanical spring                                        |
| Instructions for use                    | Risk of pinching                                         |
| Sealing principle                       | soft                                                     |
| Assembly position                       | Any                                                      |
| Type of piloting                        | direct                                                   |
| Flow direction                          | reversible                                               |
| Operating medium                        | Compressed air in accordance with ISO8573-1:2010 [7:-:-] |
| Corrosion resistance classification CRC | 1 - Low corrosion stress                                 |
| Product weight                          | 209 g                                                    |
| Mounting type                           | with through hole                                        |
| Pneumatic connection, port 1            | G1/8                                                     |
| Pneumatic connection, port 2            | G1/8                                                     |
| Pneumatic connection, port 3            | G1/8                                                     |
| Materials note                          | Conforms to RoHS                                         |
| Material mounting adaptor               | steel, galvanized                                        |
| Material seals                          | NBR                                                      |
| Material housing                        | Anodised wrought aluminium alloy                         |